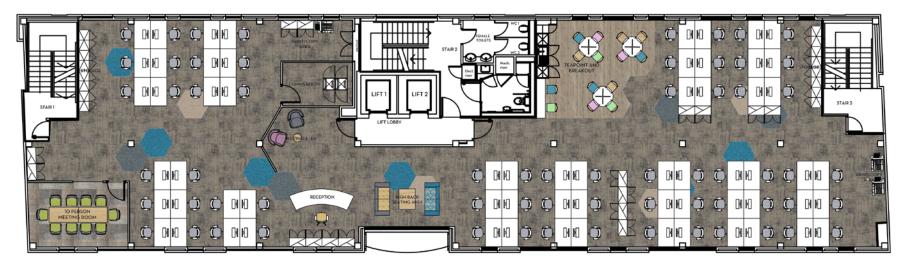

OCCUPANCY
1 RECEPTION AND WAITING AREA
64 1600MM DESKS
1 X 10 PERSON MEETING ROOM
1 HIGH BACK SEATING AREA
2 X PRINT COPY AREAS
1 TEAPOINT AND BREAKOUT
1 COMMS ROOM

Second Floor 4,080 sqft

SECOND FLOOR, HIGH DENSITY

OCCUPANCY
1 RECEPTION AND WAITING AREA
42 1600MM DESKS
1 X 10 PERSON MEETING ROOM
1 X 14 PERSON MEETING ROOM
1 X 6 PERSON MEETING ROOM
2 X HIGH BACK SEATING AREAS
1 INFORMAL MEETING AREA
2 X PRINT COPY AREAS
1 TEAPOINT AND BREAKOUT
1 COMMS ROOM

Second Floor 4,080 sqft

SECOND FLOOR, MEDIUM DENSITY