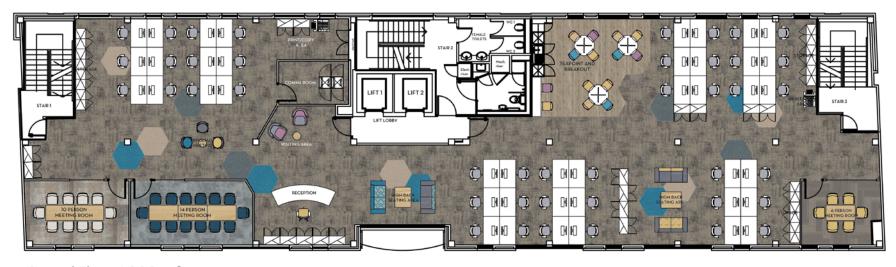

OCCUPANCY
1 RECEPTION AND WAITING AREA
42 1600MM DESKS
1 X 10 PERSON MEETING ROOM
1 X 14 PERSON MEETING ROOM
1 X 6 PERSON MEETING ROOM
2 X HIGH BACK SEATING AREAS
1 INFORMAL MEETING AREA
2 X PRINT COPY AREAS
1 TEAPOINT AND BREAKOUT
1 COMMS ROOM

Second Floor 4,080 sqft

SECOND FLOOR, MEDIUM DENSITY