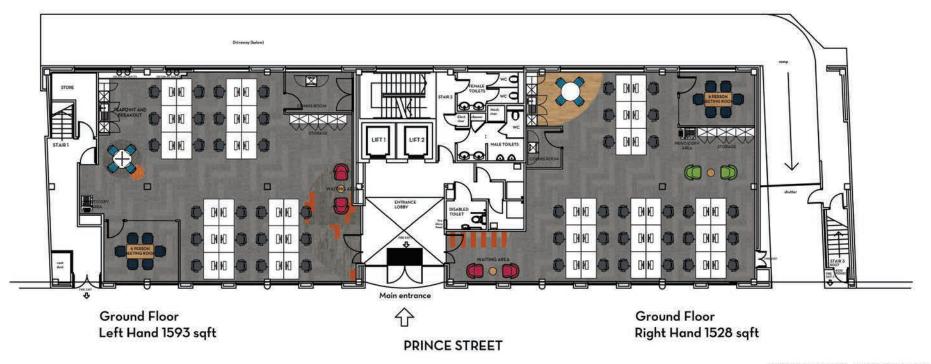

OCCUPANCY - LEFT HAND
24 1600MM DESKS
1 x 6 PERSON MEETING ROOM
1 PRINT COPY AREA
1 TEAPOINT AND BREAKOUT
1 WAITING AREA
1 COMMS ROOM

OCCUPANCY - RIGHT HAND 24 1600MM DESKS

1 X 6 PERSON MEETING ROOM

1 PRINT COPY AREA

1 TEAPOINT AND BREAKOUT

1 AD HOC MEETING BENCH

1 WAITING AREA

1 COMMS ROOM

GROUND FLOOR, HIGH DENSITY

OCCUPANCY - LEFT HAND
26 1600MM DESKS
1 X 6 PERSON MEETING ROOM
2 X PRINT COPY AREAS
1 TEAPOINT AND BREAKOUT
1 AD HOC MEETING BENCH/WAITING AREA
1 COMMS ROOM