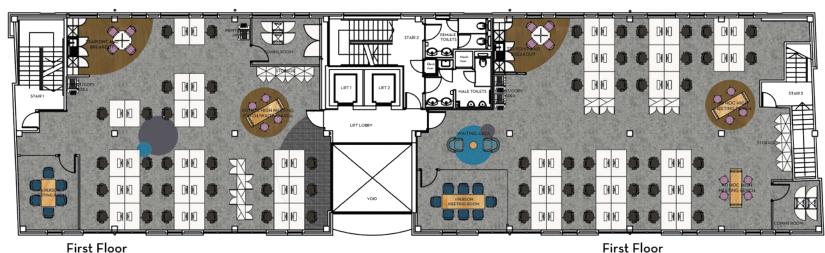

Left Hand 1776 sqft

First Floor Right Hand 2142 sqft

OCCUPANCY - RIGHT HAND
34 1600MM DESKS
1 X 8 PERSON MEETING ROOM
1 X PRINT COPY AREAS
2 X AD HOC MEETING BENCHES
1 TEAPOINT AND BREAKOUT
1 WAITING AREA
1 COMMS ROOM

FIRST FLOOR, HIGH DENSITY

OCCUPANCY - LEFT HAND
20 1600MM DESKS
2 X 6 PERSON MEETING ROOMS
2 X PRINT COPY AREAS
1 TEAPOINT AND BREAKOUT
1 AD HOC MEETING BENCH/WAITING AREA
1 COMMS ROOM

First Floor Left Hand 1776 sqft First Floor Right Hand 2142 sqft