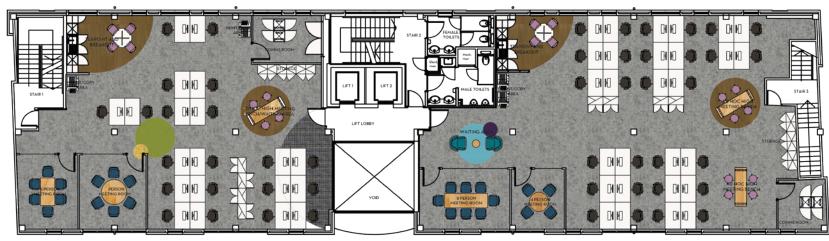

FIRST FLOOR, HIGH DENSITY

OCCUPANCY - LEFT HAND
20 1600MM DESKS
2 X 6 PERSON MEETING ROOMS
2 X PRINT COPY AREAS
1 TEAPOINT AND BREAKOUT
1 AD HOC MEETING BENCH/WAITING AREA
1 COMMS ROOM

First Floor Left Hand 1776 sqft First Floor Right Hand 2142 sqft

OCCUPANCY - RIGHT HAND
28 1600MM DESKS
1 X 8 PERSON MEETING ROOM
1 x 4 PERSON MEETING ROOM
1 X PRINT COPY AREAS
2 X AD HOC MEETING BENCHES
1 TEAPOINT AND BREAKOUT
1 WAITING AREA
1 COMMS ROOM

FIRST FLOOR, MEDIUM DENSITY